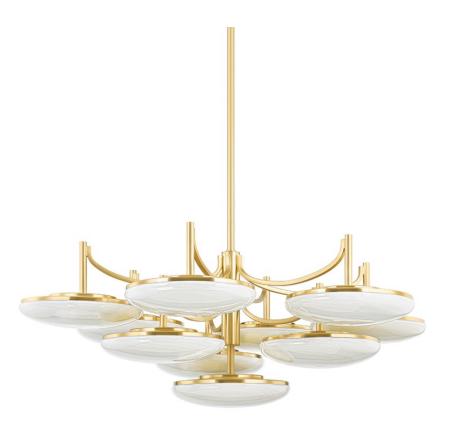

# **BREGMAN**

2006-AGB

Slender, disc-like cloud glass shades are capped in Aged Brass and clustered around the center at varying heights for a slim, modern silhouette that feels both on trend and slightly vintage. The graceful, sweeping arms add elegance and soften the shade's straight stems. Make a bold statement close to the ceiling or draw all eyes to the centerpiece of the room.