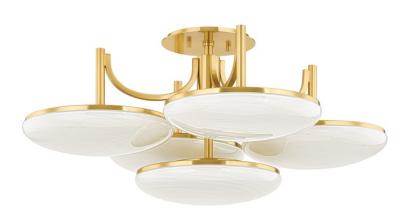

# **BREGMAN**

2005-AGB

Slender, disc-like cloud glass shades are capped in Aged Brass and clustered around the center at varying heights for a slim, modern silhouette that feels both on trend and slightly vintage. The graceful, sweeping arms add elegance and soften the shade's straight stems. Make a bold statement close to the ceiling or draw all eyes to the centerpiece of the room.