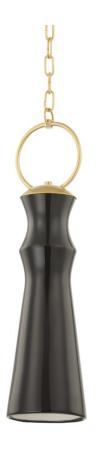

### 2270-AGB/CGM

Borden brings an air of tailored elegance to a classic ceramic pendant. An oversized Aged Brass ring gives a jewelry-like feeling to this glamourous pendant, while the soft conical shade pairs perfectly with the high-gloss finish in white or mink.

#### **DIMENSIONS**

Height 25.25"

Width/Diameter 6.00"

Minimum Height 29.75"

Maximum Height 81.75"

Canopy/Backplate 5.00"

Hanging Type 54" Chain

Weight 7.67lb