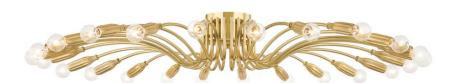

### 5949-AGB

This stunning chandelier draws influence from Stilnovo designs but updates the original mid-century styling with gorgeous machined details. Fluted socket cups extend from sweeping Aged Brass arms to create a dynamic, sprawling silhouette. The small glass globes have a big impact, illuminating an entire space with a 360-degree display of light.