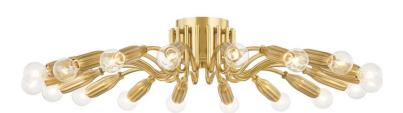

## **BARNEY**

5932-AGB

This stunning chandelier draws influence from Stilnovo designs but updates the original mid-century styling with gorgeous machined details. Fluted socket cups extend from sweeping Aged Brass arms to create a dynamic, sprawling silhouette. The small glass globes have a big impact, illuminating an entire space with a 360-degree display of light.