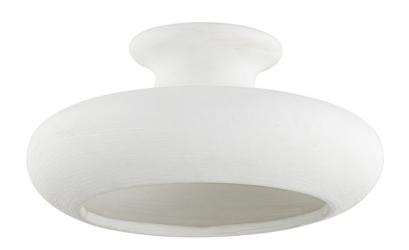

# **ANNIE**

#### BKO1200-AGB/CWL

Reminiscent of a hand-thrown bowl, Annie is both modern and inviting. This soothing yet stylish white ceramic semi-flush is finely textured both inside and out, giving the fixture an earthy feel. When lit, light fills the shade with a soft, calming glow.

### **DIMENSIONS**

Height 8.50"

Width/Diameter 16.00"

Minimum Height 0.00"

Maximum Height 0.00"

Canopy/Backplate 7.00"

Hanging Type

Weight 9.90lb