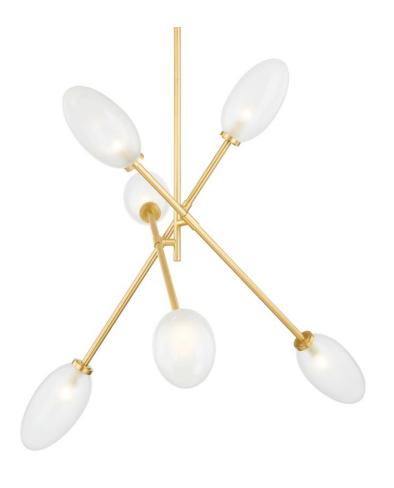

# **ALBERTON**

5052-AGB

Alberton reinvents the familiar sputnik silhouette as a modern dynamic statement piece. Elongated clear etched glass shades suspend from rotating metallic arms in Aged or Black Brass to create a piece of utilitarian art that is as beautiful as it is functional.

## **FINISHES**

Aged Brass (AGB) Black Brass (BBR)

### **DIMENSIONS**

Height 32.50"

Width/Diameter 52.50"

Minimum Height 32.50"

Maximum Height 86.50"

Canopy/Backplate 5.50"

Hanging Type 1-3" / 1-6" / 1-12" / 2-18"

Stems

## **GLASS/SHADES**

Material Glass

Attachment

Color Clear