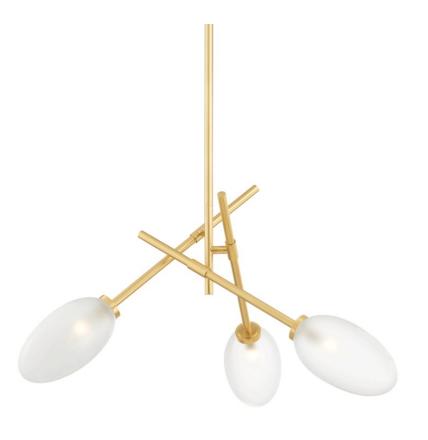

# **ALBERTON**

5031-AGB

Alberton reinvents the familiar sputnik silhouette as a modern dynamic statement piece. Elongated clear etched glass shades suspend from rotating metallic arms in Aged or Black Brass to create a piece of utilitarian art that is as beautiful as it is functional.

## **FINISHES**

Aged Brass (AGB) Black Brass (BBR)

#### **DIMENSIONS**

Height 28.00"

Width/Diameter 31.25"

Minimum Height 28.00"

Maximum Height 79.00"

Canopy/Backplate 5.50"

Hanging Type 1-3" / 1-6" / 1-12" / 2-18"

Stems

#### **GLASS/SHADES**

Material Glass

Attachment

Color Clear