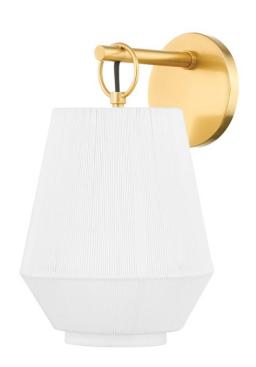

### BKO500-AGB

Debi plays with layers, texture, and tone to reveal a multi-dimensional silhouette. A linen drum shade serves as the base, creating a column of light shining below. Clean and crisp on its own, the shade is then fitted with a metal frame that is wrapped delicately in linen strings. Aged brass accents give the monochromatic shade a touch of glamour, finishing off this dynamic design.

#### **FINISHES**

Aged Brass (AGB)

## **GLASS/SHADES**

Material Linen

Attachment

Color White