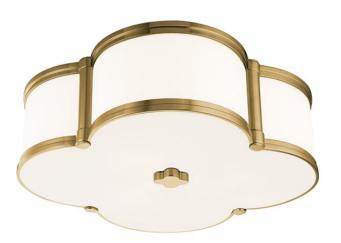

# **CHANDLER**

#### 1216-AGB

Our four-leaf clover ceiling fixture is a lucky find. From Mediterranean to modern, Chandler's inviting glow of ambient light is a welcome addition to any well-appointed space. Cast metal and custom opal glass give lasting life to this quatrefoil design.