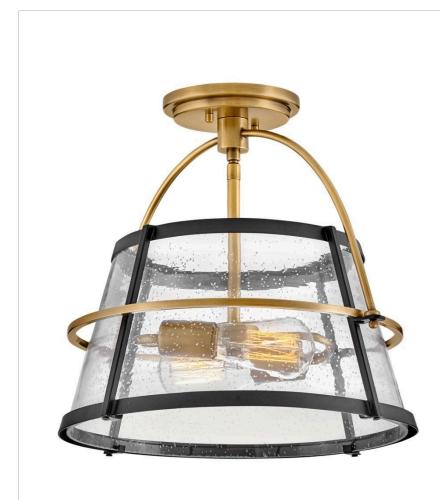

## 38111HB

MEDIUM SEMI-FLUSH MOUNT

Tournon merges timeless appeal with contemporary functionality. The steel frame holds the clear seedy glass shade surrounding the bulbs within. An oversized yoke completes the mid-century modern design.

| DETAILS   |                |
|-----------|----------------|
| FINISH:   | Heritage Brass |
| MATERIAL: | Steel          |
| GLASS:    | Clear Seedy    |

| DIMENSIONS |       |
|------------|-------|
| WIDTH:     | 15"   |
| HEIGHT:    | 13.5" |
| WEIGHT:    | 7.8lb |