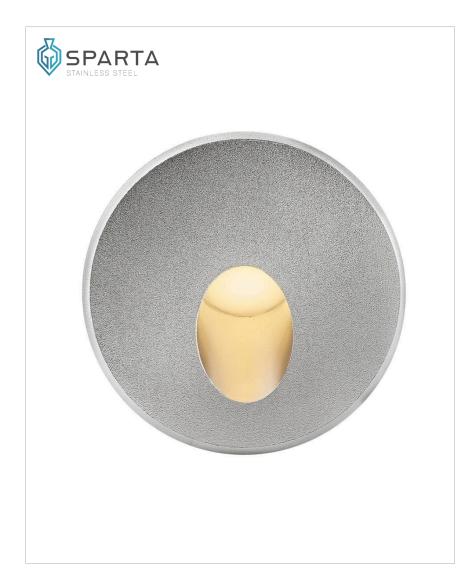

## 15252SS

TILT LED ROUND WALL LIGHT

Tilt's modern integrated LED wall light is available in round or square options with cast 316 stainless steel housing and clear glass to cast a warm glow.

| DETAILS   |                 |
|-----------|-----------------|
| FINISH:   | Stainless Steel |
| MATERIAL: | Stainless Steel |
| GLASS:    | Clear           |