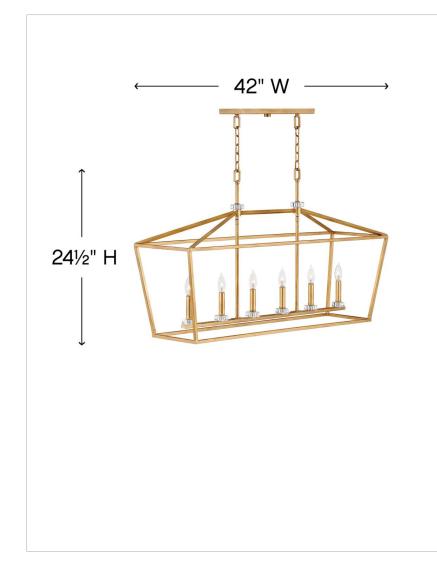

| DETAILS   |                  |
|-----------|------------------|
| FINISH:   | Distressed Brass |
| MATERIAL: | Steel            |

| DIMENSIONS     |           |
|----------------|-----------|
| WIDTH:         | 42"       |
| HEIGHT:        | 24.5"     |
| DEPTH:         | 12"       |
| WEIGHT:        | 14.7 lbs. |
| TOP TO OUTLET: | 0"        |