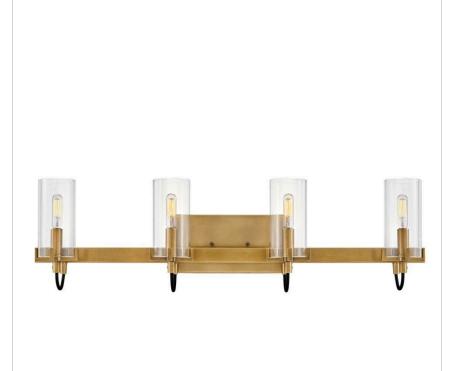

## **RYDEN**

## 58064HB

## FOUR LIGHT VANITY

A versatile beauty, Ryden is perfect for an array of interiors, including updated traditional and transitional décor. Distinguished details include heavy cast prongs that hold clear glass shades.

| DETAILS   |                |
|-----------|----------------|
| FINISH:   | Heritage Brass |
| MATERIAL: | Steel          |
| GLASS:    | Clear          |

| DIMENSIONS     |             |
|----------------|-------------|
| WIDTH:         | 30"         |
| HEIGHT:        | 8.3"        |
| WEIGHT:        | 4.8lb       |
| BACK PLATE:    | 7"W X 4.5"H |
| EXTENSION:     | 5.5"        |
| TOP TO OUTLET: | 4.75"       |