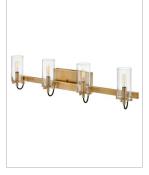

## **RYDEN**

## 58064HB

## FOUR LIGHT VANITY

A versatile beauty, Ryden is perfect for an array of interiors, including updated traditional and transitional décor. Distinguished details include heavy cast prongs that hold clear glass shades.

| DETAILS   |                |
|-----------|----------------|
| FINISH:   | Heritage Brass |
| MATERIAL: | Steel          |
| GLASS:    | Clear          |

| DIMENSIONS     |             |
|----------------|-------------|
| WIDTH:         | 30"         |
| HEIGHT:        | 8.3"        |
| WEIGHT:        | 4.8lb       |
| BACK PLATE:    | 7"W X 4.5"H |
| EXTENSION:     | 5.5"        |
| TOP TO OUTLET: | 4.75"       |