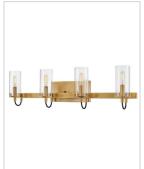

## **RYDEN**

## 58064HB

## FOUR LIGHT VANITY

A versatile beauty, Ryden is perfect for an array of interiors, including updated traditional and transitional décor. Distinguished details include heavy cast prongs that hold clear glass shades.

| DETAILS   |                |
|-----------|----------------|
| FINISH:   | Heritage Brass |
| MATERIAL: | Steel          |
| GLASS:    | Clear          |

| DIMENSIONS     |             |
|----------------|-------------|
| WIDTH:         | 30"         |
| HEIGHT:        | 8.3"        |
| WEIGHT:        | 4.8lb       |
| BACK PLATE:    | 7"W X 4.5"H |
| EXTENSION:     | 5.5"        |
| TOP TO OUTLET: | 4.75"       |