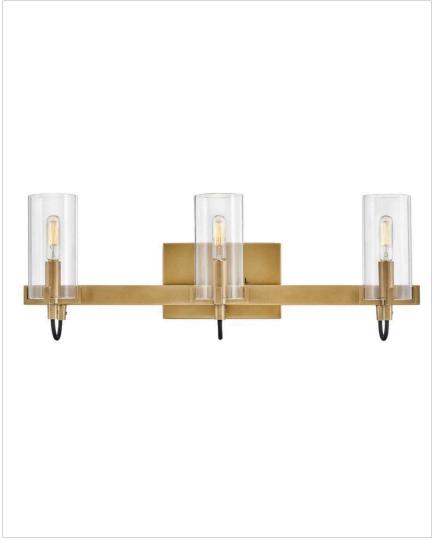

### 58063HB

THREE LIGHT VANITY

A versatile beauty, Ryden is perfect for an array of interiors, including updated traditional and transitional décor. Distinguished details include heavy cast prongs that hold clear glass shades.

| DETAILS   |                |
|-----------|----------------|
| FINISH:   | Heritage Brass |
| MATERIAL: | Steel          |
| GLASS:    | Clear          |