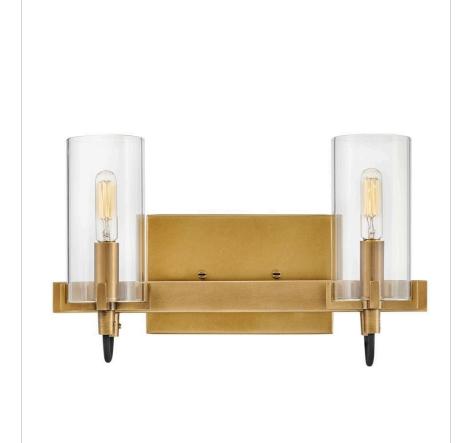

## **RYDEN**

## 58062HB

## TWO LIGHT VANITY

A versatile beauty, Ryden is perfect for an array of interiors, including updated traditional and transitional décor. Distinguished details include heavy cast prongs that hold clear glass shades.

| DETAILS   |                |
|-----------|----------------|
| FINISH:   | Heritage Brass |
| MATERIAL: | Steel          |
| GLASS:    | Clear          |

| DIMENSIONS     |             |
|----------------|-------------|
| WIDTH:         | 13.8"       |
| HEIGHT:        | 8.3"        |
| WEIGHT:        | 2.8lb       |
| BACK PLATE:    | 7"W X 4.5"H |
| EXTENSION:     | 5.5"        |
| TOP TO OUTLET: | 4.75"       |