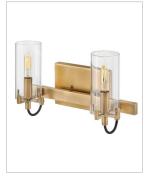

## TWO LIGHT VANITY

A versatile beauty, Ryden is perfect for an array of interiors, including updated traditional and transitional décor. Distinguished details include heavy cast prongs that hold clear glass shades.

| DETAILS   |                |
|-----------|----------------|
| FINISH:   | Heritage Brass |
| MATERIAL: | Steel          |
| GLASS:    | Clear          |

| DIMENSIONS     |             |
|----------------|-------------|
| WIDTH:         | 13.8"       |
| HEIGHT:        | 8.3"        |
| WEIGHT:        | 2.8lb       |
| BACK PLATE:    | 7"W X 4.5"H |
| EXTENSION:     | 5.5"        |
| TOP TO OUTLET: | 4.75"       |