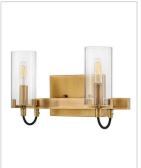

## TWO LIGHT VANITY

A versatile beauty, Ryden is perfect for an array of interiors, including updated traditional and transitional décor. Distinguished details include heavy cast prongs that hold clear glass shades.

| DETAILS   |                |
|-----------|----------------|
| FINISH:   | Heritage Brass |
| MATERIAL: | Steel          |
| GLASS:    | Clear          |

| DIMENSIONS     |             |
|----------------|-------------|
| WIDTH:         | 13.8"       |
| HEIGHT:        | 8.3"        |
| WEIGHT:        | 2.8lb       |
| BACK PLATE:    | 7"W X 4.5"H |
| EXTENSION:     | 5.5"        |
| TOP TO OUTLET: | 4.75"       |