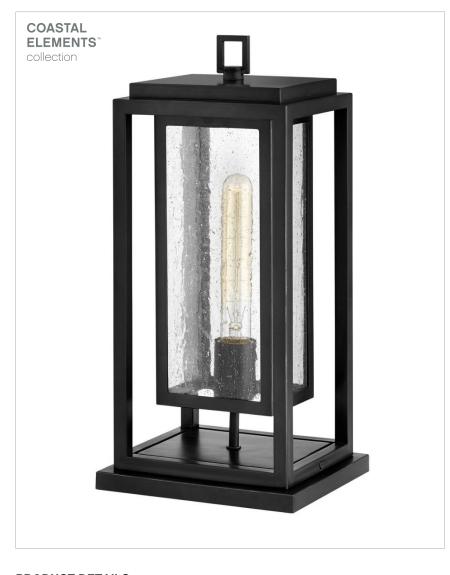

## 1007BK

## MEDIUM PIER MOUNT LANTERN

Republic's striking double frame design, constructed from a composite material and treated with an antifading agent for maximum durability, is at home on the coast or a country lodge. The Oil Rubbed Bronze, Satin Nickel and Black resilience finishes feature a 5-year warranty and are resistant to rust and corrosion. Vintage filament bulbs are recommended to complete a stylish look.

| DETAILS   |             |
|-----------|-------------|
| FINISH:   | Black       |
| MATERIAL: | Composite   |
| GLASS:    | Clear Seedy |

| DIMENSIONS     |        |
|----------------|--------|
| WIDTH:         | 7"     |
| HEIGHT:        | 16.5"  |
| DEPTH:         | 6"     |
| WEIGHT:        | 5 lbs. |
| TOP TO OUTLET: | 0"     |