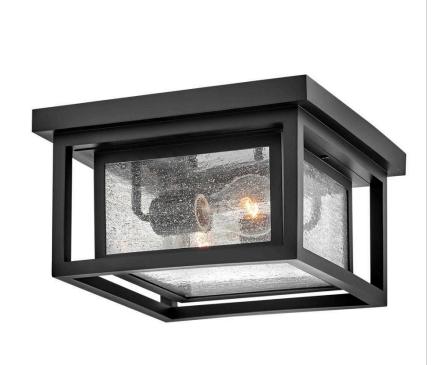

## MEDIUM FLUSH MOUNT

Republic's striking double frame design, constructed from a composite material and treated with an antifading agent for maximum durability, is at home on the coast or a country lodge. The Oil Rubbed Bronze, Satin Nickel and Black resilience finishes feature a 5-year warranty and are resistant to rust and corrosion. Vintage filament bulbs are recommended to complete a stylish look.

| DETAILS   |             |
|-----------|-------------|
| FINISH:   | Black       |
| MATERIAL: | Composite   |
| GLASS:    | Clear Seedy |

| DIMENSIONS |      |
|------------|------|
| WIDTH:     | 11"  |
| HEIGHT:    | 6.5" |
| WEIGHT:    | 5lb  |