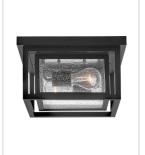

## MEDIUM FLUSH MOUNT

Republic's striking double frame design, constructed from a composite material and treated with an antifading agent for maximum durability, is at home on the coast or a country lodge. The Oil Rubbed Bronze, Satin Nickel and Black resilience finishes feature a 5-year warranty and are resistant to rust and corrosion. Vintage filament bulbs are recommended to complete a stylish look.

| DETAILS   |             |
|-----------|-------------|
| FINISH:   | Black       |
| MATERIAL: | Composite   |
| GLASS:    | Clear Seedy |

| DIMENSIONS |      |
|------------|------|
| WIDTH:     | 11"  |
| HEIGHT:    | 6.5" |
| WEIGHT:    | 5lb  |