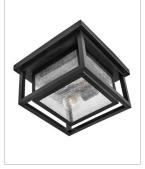

## MEDIUM FLUSH MOUNT

Republic's striking double frame design, constructed from a composite material and treated with an antifading agent for maximum durability, is at home on the coast or a country lodge. The Oil Rubbed Bronze, Satin Nickel and Black resilience finishes feature a 5-year warranty and are resistant to rust and corrosion. Vintage filament bulbs are recommended to complete a stylish look.

| DETAILS   |             |
|-----------|-------------|
| FINISH:   | Black       |
| MATERIAL: | Composite   |
| GLASS:    | Clear Seedy |

| DIMENSIONS |      |
|------------|------|
| WIDTH:     | 11"  |
| HEIGHT:    | 6.5" |
| WEIGHT:    | 5lb  |