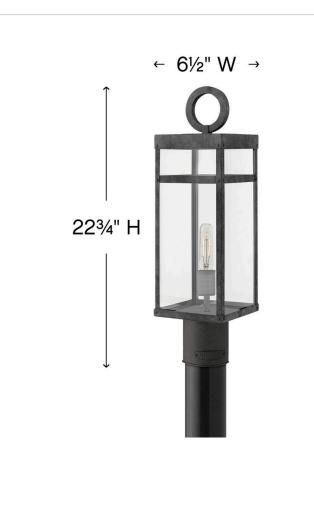

| DETAILS   |           |
|-----------|-----------|
| FINISH:   | Aged Zinc |
| MATERIAL: | Aluminum  |
| GLASS:    | Clear     |

| DIMENSIONS     |          |
|----------------|----------|
| WIDTH:         | 6.5"     |
| HEIGHT:        | 22.8"    |
| WEIGHT:        | 5.5 lbs. |
| TOP TO OUTLET: | 0"       |