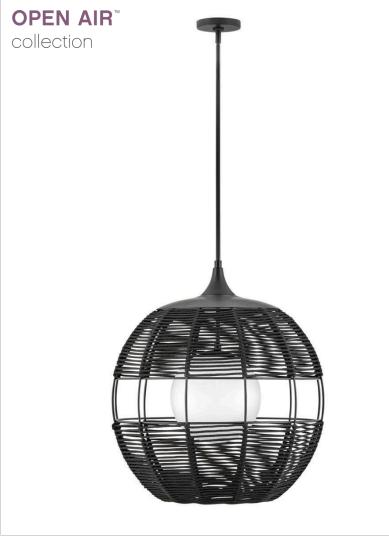

## **MADDOX**

## 19675BK

## **ORB PENDANT**

Maddox boasts an edgy, bohemian aesthetic with an open-weave design and geometric shape. This orb pendant features weather-resistant nylon rope in Black and an etched opal globe nestled inside. Maddox casts the perfect outdoor ambient light to accentuate modern outdoor living spaces.

| DETAILS       |             |
|---------------|-------------|
| FINISH:       | Black       |
| MATERIAL:     | Aluminum    |
| GLASS:        | Etched Opal |
| SLOPE DEGREE: | 90          |

| DIMENSIONS     |         |
|----------------|---------|
| WIDTH:         | 24.3"   |
| HEIGHT:        | 26"     |
| WEIGHT:        | 11 lbs. |
| TOP TO OUTLET: | 0"      |