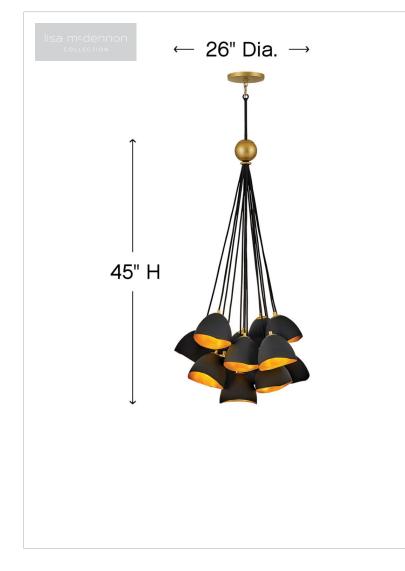

| DETAILS   |             |
|-----------|-------------|
| FINISH:   | SHELL BLACK |
| MATERIAL: | Steel       |

| DIMENSIONS     |           |
|----------------|-----------|
| WIDTH:         | 26"       |
| HEIGHT:        | 45"       |
| WEIGHT:        | 16.5 lbs. |
| TOP TO OUTLET: | 0"        |

| LIGHT SOURCE  |              |
|---------------|--------------|
| LIGHT SOURCE: | Socket       |
| WATTAGE:      | 15-60w Cand. |
| VOLTAGE:      | 120v         |

| MOUNTING    |          |
|-------------|----------|
| CANOPY:     | 6" Dia.  |
| LEAD WIRE:  | 1 X 144" |
| MAX HEIGHT: | 71.8"    |