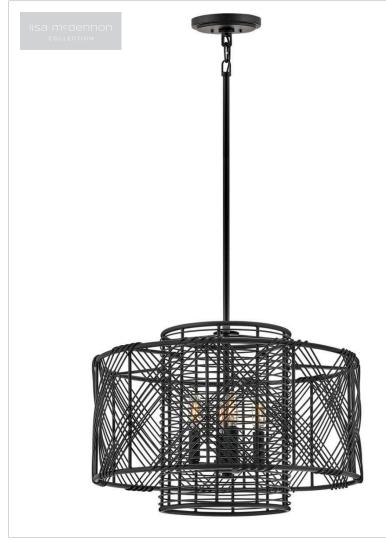

# 41063BLK LARGE CONVERTIBLE PENDANT

Nikko is a stunning study in contrasts: simultaneously bold and airy, minimalist yet intricate. Its sleek wire design is woven into a striking pendant that evenly radiates light throughout. The transitional silhouette, infused with a subtle coastal nuance, is available in either Light Ashwood or Black finish options. Nikko is part of the Lisa McDennon Collection.

#### PRODUCT DETAILS:

- This stem hung fixture may be hung on a sloped ceiling.
- This fixture includes multiple down stems in various lengths to customize the installation height of the fixture, including one 6" stem and two 12" stems.
- Convertible fixture mounts directly to canopy or with a fixture-specific stem or chain that is 6" or less
- Suitable for use in dry (indoor) locations as defined by NEC and CEC. Meets United States UL Underwriters Laboratories & CSA Canadian Standards Association Product Safety Standards
- The Lisa McDennon Collection offers a striking mix of edgy, sculptural silhouettes that incorporate modern, organic elements and luxe materials, brought to life by her innovative and original point of view.
- Eclectic style that mixes unconventional elements; unique and sophisticated designs that feel modern and vintage at the same time.
- Striking black finish enhances design
- Please refer to Hinkley's Warranty for complete product warranty details; some warranty limitations may apply.