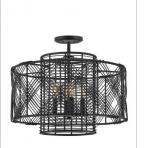

# 41063BLK LARGE CONVERTIBLE PENDANT

Nikko is a stunning study in contrasts: simultaneously bold and airy, minimalist yet intricate. Its sleek wire design is woven into a striking pendant that evenly radiates light throughout. The transitional silhouette, infused with a subtle coastal nuance, is available in either Light Ashwood or Black finish options. Nikko is part of the Lisa McDennon Collection.