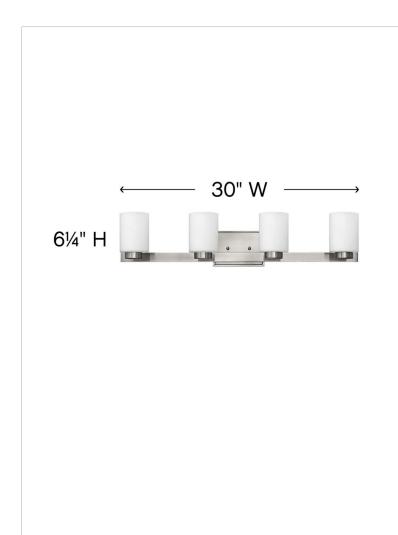

| DETAILS   |                |
|-----------|----------------|
| FINISH:   | Brushed Nickel |
| MATERIAL: | Metal          |
| GLASS:    | White Etched   |

| DIMENSIONS     |               |
|----------------|---------------|
| WIDTH:         | 30"           |
| HEIGHT:        | 6.3"          |
| WEIGHT:        | 6 lbs.        |
| BACK PLATE:    | 6.5"W X 4.5"H |
| EXTENSION:     | 5.5"          |
| TOP TO OUTLET: | 4"            |