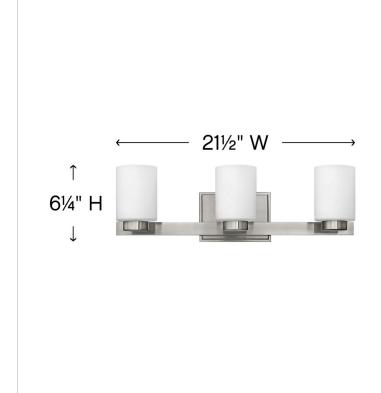

| DETAILS   |                |
|-----------|----------------|
| FINISH:   | Brushed Nickel |
| MATERIAL: | Metal          |
| GLASS:    | White Etched   |

| DIMENSIONS     |               |
|----------------|---------------|
| WIDTH:         | 21.5"         |
| HEIGHT:        | 6.3"          |
| WEIGHT:        | 5 lbs.        |
| BACK PLATE:    | 6.5"W X 4.5"H |
| EXTENSION:     | 5.5"          |
| TOP TO OUTLET: | 4"            |