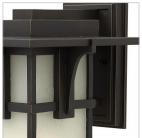

## LARGE WALL MOUNT LANTERN

Manhattan is a classic update to the traditional train station lantern. The hand-painted Oil Rubbed Bronze finish complements the clean lines of its durable die cast construction.

| DETAILS   |                   |
|-----------|-------------------|
| FINISH:   | Oil Rubbed Bronze |
| MATERIAL: | Aluminum          |
| GLASS:    | Etched Seedy      |

| DIMENSIONS     |                 |
|----------------|-----------------|
| WIDTH:         | 11.3"           |
| HEIGHT:        | 18.5"           |
| WEIGHT:        | 10 lbs.         |
| BACK PLATE:    | 6.25"W X 9.75"H |
| EXTENSION:     | 12.5"           |
| TOP TO OUTLET: | 3.75"           |