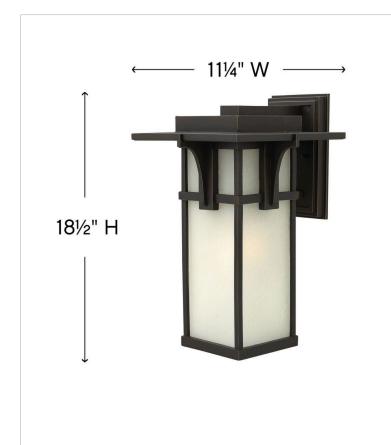

| DETAILS   |                   |
|-----------|-------------------|
| FINISH:   | Oil Rubbed Bronze |
| MATERIAL: | Aluminum          |
| GLASS:    | Etched Seedy      |

| DIMENSIONS     |                 |
|----------------|-----------------|
| WIDTH:         | 11.3"           |
| HEIGHT:        | 18.5"           |
| WEIGHT:        | 10 lbs.         |
| BACK PLATE:    | 6.25"W X 9.75"H |
| EXTENSION:     | 12.5"           |
| TOP TO OUTLET: | 3.75"           |