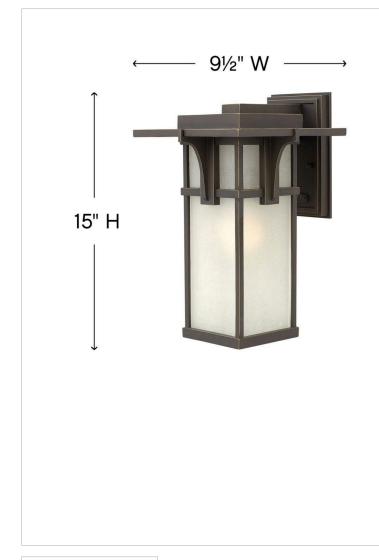

### 2234OZ

MEDIUM WALL MOUNT LANTERN

Manhattan is a classic update to the traditional train station lantern. The hand-painted Oil Rubbed Bronze finish complements the clean lines of its durable die cast construction.

#### DIMENSIONS

| DIMENSION      |                |
|----------------|----------------|
| WIDTH:         | 9.3"           |
| HEIGHT:        | 15"            |
| WEIGHT:        | 6 lbs.         |
| BACK PLATE:    | 5.50" W X 8" H |
| EXTENSION:     | 10.3"          |
| TOP TO OUTLET: | 3.25"          |