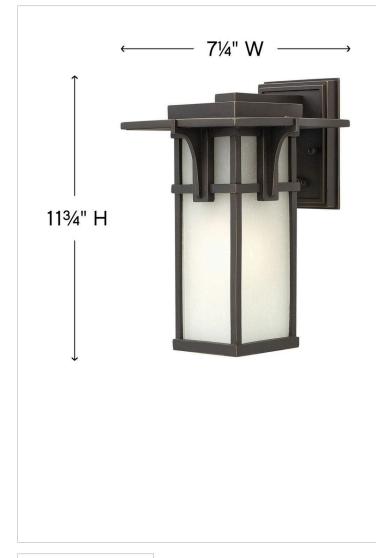

#### DIMENSIONS

| DIMENSION      |             |
|----------------|-------------|
| WIDTH:         | 7.3"        |
| HEIGHT:        | 11.8"       |
| WEIGHT:        | 4 lbs.      |
| BACK PLATE:    | 4.5"W X 6"H |
| EXTENSION:     | 8"          |
| TOP TO OUTLET: | 2.5"        |