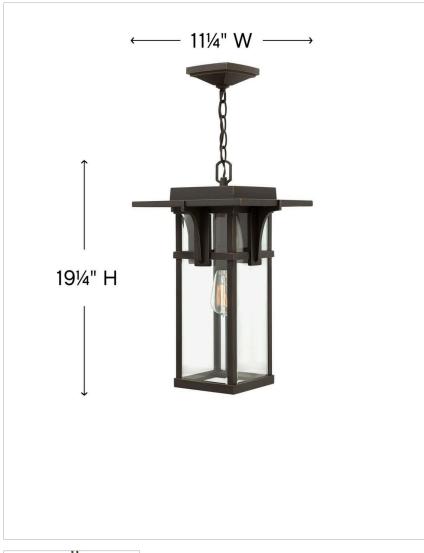

## LARGE HANGING LANTERN

Manhattan is a classic update to the traditional train station lantern. The hand-painted Oil Rubbed Bronze finish complements the clean lines of its durable die cast construction.

| DIMENSIONS     |         |
|----------------|---------|
| WIDTH:         | 11.3"   |
| HEIGHT:        | 19.3"   |
| WEIGHT:        | 10 lbs. |
| TOP TO OUTLET: | 0"      |

| LIGHT SOURCE  |             |
|---------------|-------------|
| LIGHT SOURCE: | Socket      |
| WATTAGE:      | 1-100w Med. |
| VOLTAGE:      | 120v        |