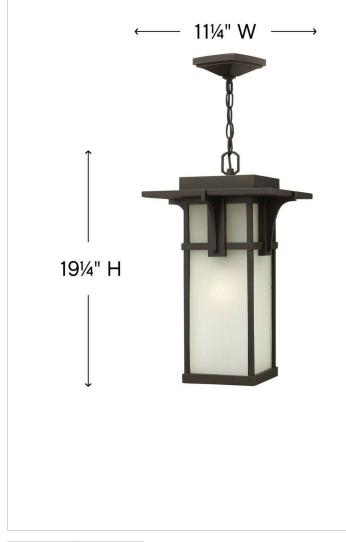

### 2232OZ

LARGE HANGING LANTERN

Manhattan is a classic update to the traditional train station lantern. The hand-painted Oil Rubbed Bronze finish complements the clean lines of its durable die cast construction.

#### DIMENSIONS

| BIIIEITOIOITO  |        |
|----------------|--------|
| WIDTH:         | 11.3"  |
| HEIGHT:        | 19.3"  |
| WEIGHT:        | 9 lbs. |
| TOP TO OUTLET: | 0"     |