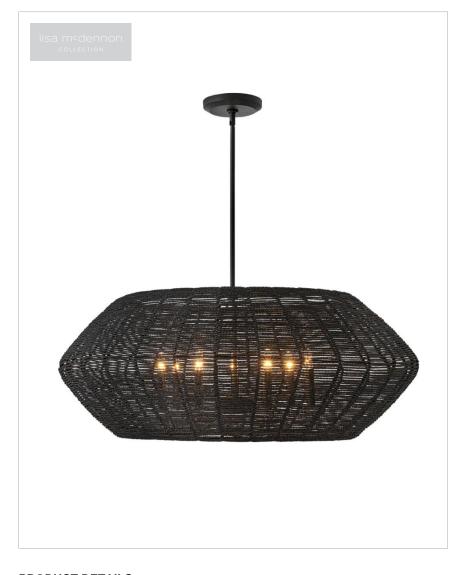

## 40385BLK

## LARGE DRUM

Luca's coastal vibe is permeated with a slightly exotic edge. The bold pendant showcases a robust, woven rattan drum shade, and a full finished cluster for plenty of functional light offered in either Black with Black Rattan shade or Polished Chrome with Natural Rattan shade. Luca is part of the Lisa McDennon Collection.

| DETAILS   |              |
|-----------|--------------|
| FINISH:   | Black*       |
| MATERIAL: | Steel        |
| SHADE:    | Black Rattan |

| DIMENSIONS     |          |
|----------------|----------|
| WIDTH:         | 38"      |
| HEIGHT:        | 14.5"    |
| WEIGHT:        | 5.5 lbs. |
| TOP TO OUTLET: | 0"       |