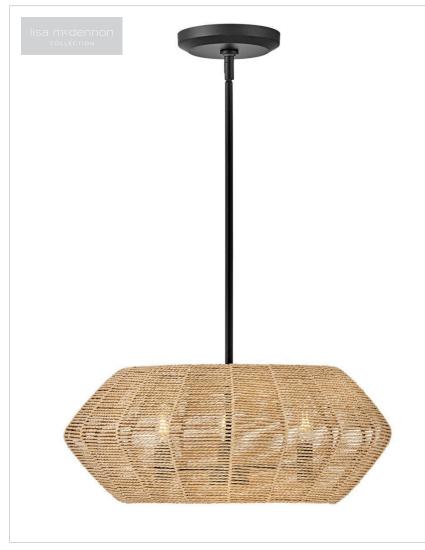

## SMALL CONVERTIBLE DRUM

Luca's coastal vibe is permeated with a slightly exotic edge. The bold pendant showcases a robust, woven drum shade, and a full finished cluster for plenty of functional light offered in either Black with Black shade, Polished Chrome with Natural shade, or Black with Camel shade. Luca is part of the Lisa McDennon Collection.

| DETAILS       |                               |
|---------------|-------------------------------|
| FINISH:       | Black with Camel Rattan shade |
| MATERIAL:     | Steel                         |
| SHADE:        | Camel                         |
| SLOPE DEGREE: | 90                            |