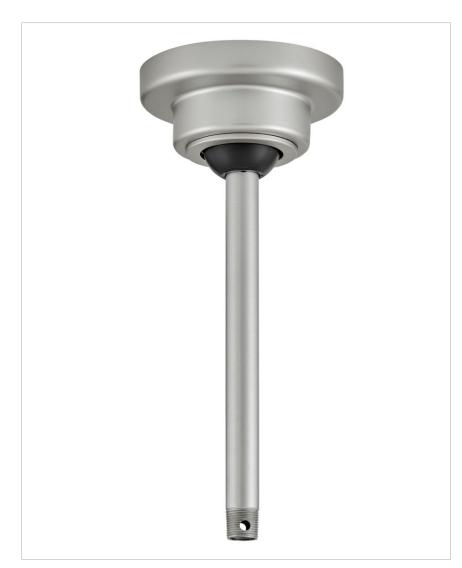

## 992002FBN

LOCKING SLOPED CEILING KIT

| DETAILS   |                |
|-----------|----------------|
| FINISH:   | Brushed Nickel |
| MATERIAL: | Steel          |
| DIMMABLE: | DOES NOT APPLY |

| DIMENSIONS |      |
|------------|------|
| WIDTH:     | 6.5" |
| HEIGHT:    | 4"   |

| ſ | MOUNTING |           |
|---|----------|-----------|
| [ | CANOPY:  | 6.5" Dia. |

| SHIPPING       |      |
|----------------|------|
| CARTON LENGTH: | 12.8 |
| CARTON WIDTH:  | 8    |
| CARTON HEIGHT: | 6.1  |
| CARTON WEIGHT: | 3.5  |

- This item may be hung on a sloped ceiling
- Suitable for both indoor and outdoor use
- For more information on how to control your ceiling fan via the Hinkley Home Automation App, click here.