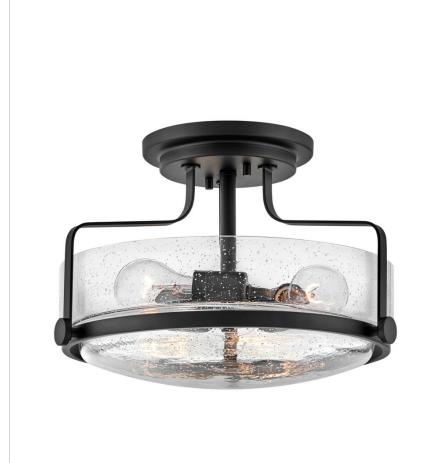

## MEDIUM SEMI-FLUSH MOUNT

Harper's sleek, retro design elevates the traditional flush mount with a unique clear seedy glass or etched opal bound by a prominent metal ring and decorative knobs available in five finishes.

| DETAILS   |                              |
|-----------|------------------------------|
| FINISH:   | Black with Clear Seedy glass |
| MATERIAL: | Steel                        |
| GLASS:    | Clear Seedy                  |

| DIMENSIONS |       |
|------------|-------|
| WIDTH:     | 14.5" |
| HEIGHT:    | 10"   |
| WEIGHT:    | 6lb   |

| LIGHT SOURCE  |             |
|---------------|-------------|
| LIGHT SOURCE: | Socket      |
| WATTAGE:      | 3-100w Med. |
| VOLTAGE:      | 120v        |