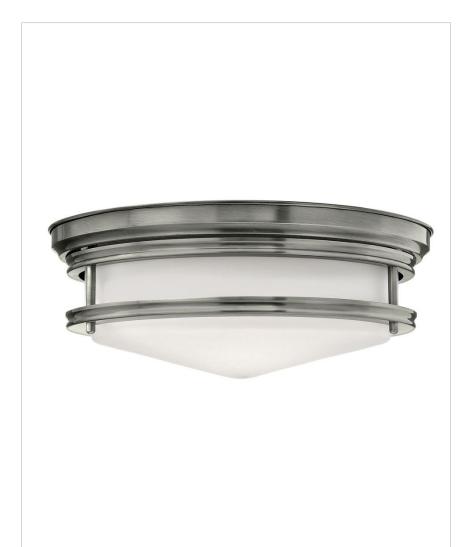

## LARGE FLUSH MOUNT

Hadley is a retro-styled collection available in four classic finish options: Antique Nickel, Brushed Bronze, Chrome and Oil Rubbed Bronze. The etched opal or clear one piece glass shade features a slim design that will complement a variety of decors.

| DETAILS   |                |
|-----------|----------------|
| FINISH:   | Antique Nickel |
| MATERIAL: | Steel          |
| GLASS:    | Etched Opal    |

| DIMENSIONS     |        |
|----------------|--------|
| WIDTH:         | 14"    |
| HEIGHT:        | 5.5"   |
| WEIGHT:        | 5 lbs. |
| TOP TO OUTLET: | 0"     |