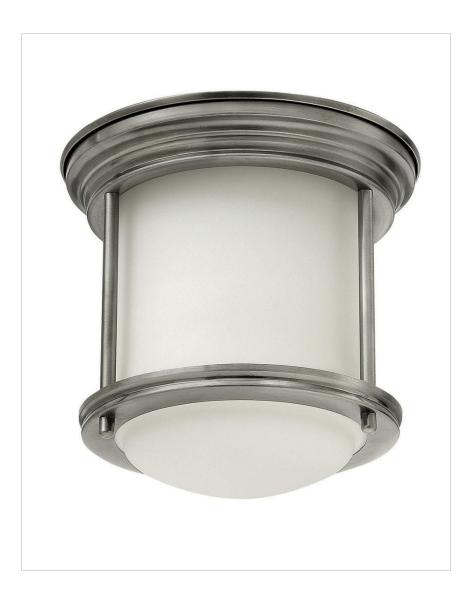

## SMALL FLUSH MOUNT

Hadley is a retro-styled collection available in four classic finish options: Antique Nickel, Brushed Bronze, Chrome and Oil Rubbed Bronze. The etched opal or clear one piece glass shade features a slim design that will complement a variety of decors.

| DETAILS   |                |
|-----------|----------------|
| FINISH:   | Antique Nickel |
| MATERIAL: | Steel          |
| GLASS:    | Etched Opal    |

| DIMENSIONS     |        |
|----------------|--------|
| WIDTH:         | 7.8"   |
| HEIGHT:        | 7"     |
| WEIGHT:        | 2 lbs. |
| TOP TO OUTLET: | 0"     |