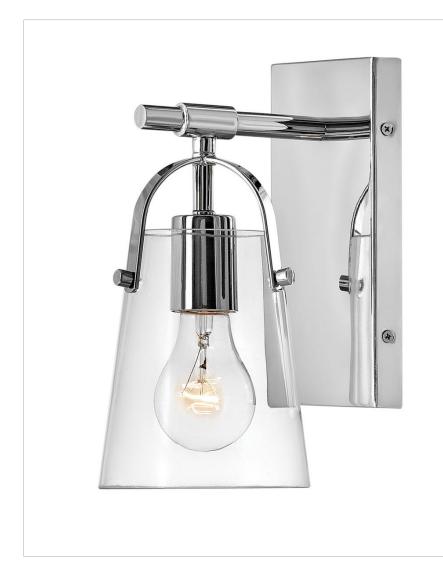

### 5130CM

SINGLE LIGHT VANITY

Clean and airy, Foster breathes composed simplicity into a bath space. Softly tapered clear glass, suspended from an arched handle, adds pizzazz to its transitional shape. Ideal for filament bulbs.

| DETAILS   |        |
|-----------|--------|
| FINISH:   | Chrome |
| MATERIAL: | Steel  |
| GLASS:    | Clear  |