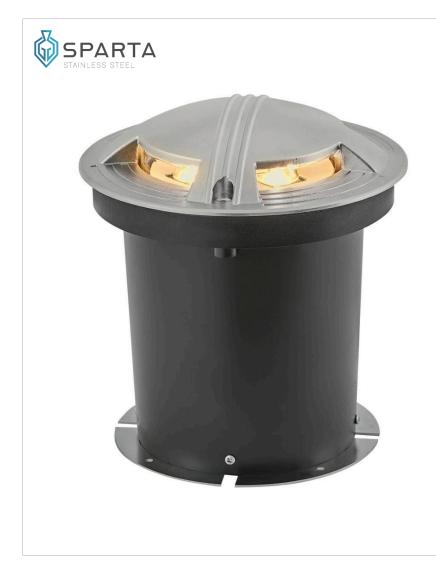

## FLARE LED QUAD-DIRECTIONAL WELL LIGHT

Flare's integrated LED indicator lighting is available in either small or large uni-directional well lights, as well as small or large quad-directional well light options to ensure success on every project. Constructed with heavy duty cast 316 stainless steel, a burial sleeve is included. Flare LED lights are drive over rated up to 4000lb.

| DETAILS   |                 |
|-----------|-----------------|
| FINISH:   | Stainless Steel |
| MATERIAL: | Stainless Steel |
| GLASS:    | Frosted         |

### DIMENSIONS

| DIMENSIONS     |          |
|----------------|----------|
| WIDTH:         | 7"       |
| HEIGHT:        | 7"       |
| DEPTH:         | 7.5"     |
| WEIGHT:        | 6.5 lbs. |
| TOP TO OUTLET: | 0"       |