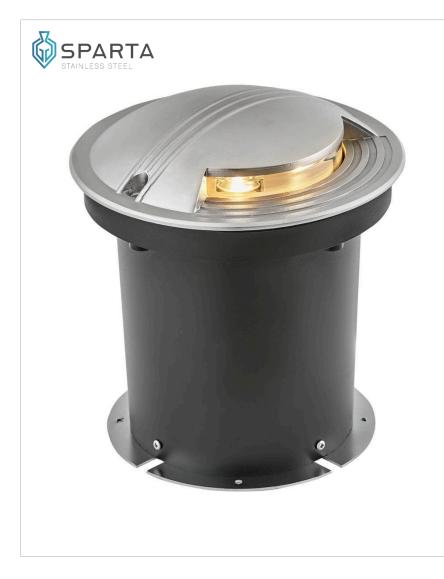

## FLARE LED UNI-DIRECTIONAL WELL LIGHT

Flare's integrated LED indicator lighting is available in either small or large uni-directional well lights, as well as small or large quad-directional well light options to ensure success on every project. Constructed with heavy duty cast 316 stainless steel, a burial sleeve is included. Flare LED lights are drive over rated up to 4000lb.

| DETAILS   |                 |
|-----------|-----------------|
| FINISH:   | Stainless Steel |
| MATERIAL: | Stainless Steel |
| GLASS:    | Frosted         |

| DIMENSIONS     |          |
|----------------|----------|
| WIDTH:         | 7"       |
| HEIGHT:        | 7"       |
| DEPTH:         | 7.5"     |
| WEIGHT:        | 6.5 lbs. |
| TOP TO OUTLET: | 0"       |