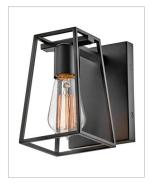

# SINGLE LIGHT VANITY

Filmore's open cage silhouette is a perfect showcase for vintage filament bulbs while offering a glimpse of its workhorse mentality. An industrial-inspired backplate and fitter ensure that effortless style reigns supreme. Filmore is sure to add no-nonsense function and a transitional spirit to any space and is available in a variety of finishes.

## • Mounting hardware is hidden on the backplate to ensure a clean silhouette

- Fixture can be mounted either up or down
- Suitable for use in damp locations as defined by NEC and CEC. Meets United States UL Underwriters Laboratories & CSA Canadian Standards Association Product Safety Standards
- Ideal for vintage filament bulbs (not included)
- Angular lines, a bold finish, simple shape and sturdy details merge for a robust but pared down industrial design
- Striking black finish enhances design