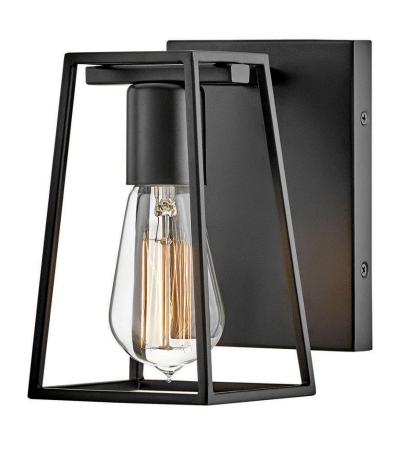

# **FILMORE**

## 5160BK

# SINGLE LIGHT VANITY

Filmore's open cage silhouette is a perfect showcase for vintage filament bulbs while offering a glimpse of its workhorse mentality. An industrial-inspired backplate and fitter ensure that effortless style reigns supreme. Filmore is sure to add no-nonsense function and a transitional spirit to any space and is available in a variety of finishes.

## • Mounting hardware is hidden on the backplate to ensure a clean silhouette

- Fixture can be mounted either up or down
- Suitable for use in damp locations as defined by NEC and CEC. Meets United States UL Underwriters Laboratories & CSA Canadian Standards Association Product Safety Standards
- Ideal for vintage filament bulbs (not included)
- Angular lines, a bold finish, simple shape and sturdy details merge for a robust but pared down industrial design
- Striking black finish enhances design