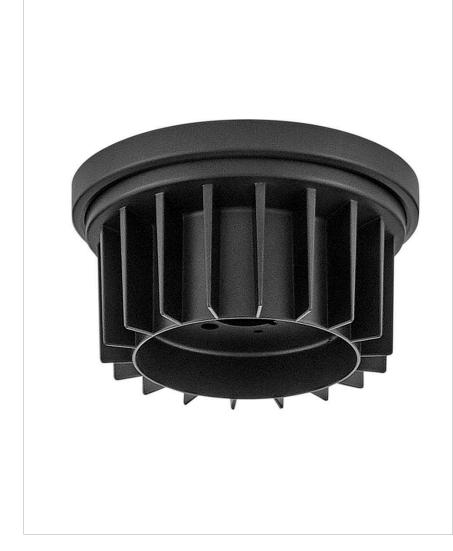

## DRAFTSMAN

993053FMB

FLUSH MOUNT KIT DRAFTSMAN DRAFTSMAN

| DETAILS   |             |
|-----------|-------------|
| FINISH:   | Matte Black |
| MATERIAL: | Steel       |

| DIMENSIONS |      |
|------------|------|
| WIDTH:     | 8"   |
| HEIGHT:    | 4.3" |

## PRODUCT DETAILS:

- Suitable for use in wet (outdoor direct rain or sprinkler) locations as defined by NEC and CEC. Meets United States UL Underwriters Laboratories & CSA Canadian Standards Association Product Safety Standards
- Merging the best of traditional and modern elements, with a sophisticated and streamlined look
- Striking black finish enhances design