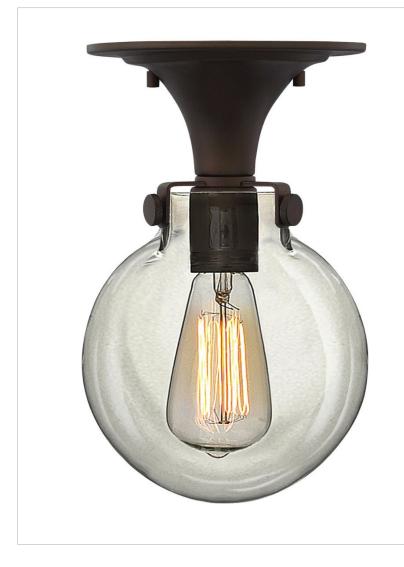

## 3149OZ

GLOBE GLASS FLUSH MOUNT

Congress is a traditional design that combines both hip and historical elements. This chic retro glass mix and match collection comes in different shapes, colors and materials Congress is a traditional design that combines both hip and historical elements. This chic retro glass mix and match collection comes in different shapes, colors and materials and is the perfect vintage accent to any décor.

| DETAILS   |                   |
|-----------|-------------------|
| FINISH:   | Oil Rubbed Bronze |
| MATERIAL: | Steel             |
| GLASS:    | Clear Glass       |

## DIMENSIONS

| DIMENSIONS     |        |
|----------------|--------|
| WIDTH:         | 7"     |
| HEIGHT:        | 11.3"  |
| WEIGHT:        | 4 lbs. |
| TOP TO OUTLET: | 0"     |

| LIGHT SOURCE  |             |
|---------------|-------------|
| LIGHT SOURCE: | Socket      |
| WATTAGE:      | 1-100w Med. |
| VOLTAGE:      | 120v        |