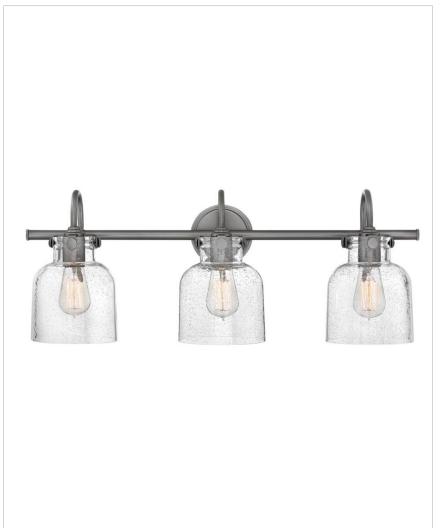

## 50123AN

CYLINDER GLASS THREE LIGHT VANITY Congress is a traditional design that combines both hip and historical elements. This chic retro glass, mix and match collection comes in different shapes, colors and materials, and is the perfect vintage accent to any décor.

| DETAILS   |                |
|-----------|----------------|
| FINISH:   | Antique Nickel |
| MATERIAL: | Steel          |
| GLASS:    | Clear Seedy    |

| DIMENSIONS     |            |
|----------------|------------|
| WIDTH:         | 29.5"      |
| HEIGHT:        | 11.3"      |
| WEIGHT:        | 7 lbs.     |
| BACK PLATE:    | 4.75" Dia. |
| EXTENSION:     | 9"         |
| TOP TO OUTLET: | 3.5"       |