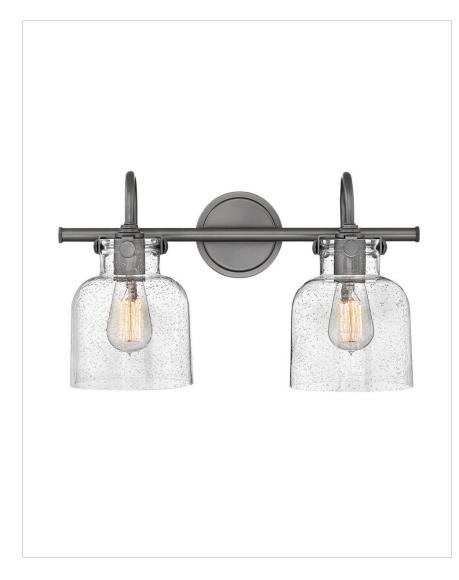

## 50122AN

CYLINDER GLASS TWO LIGHT VANITY

Congress is a traditional design that combines both hip and historical elements. This chic retro glass, mix and match collection comes in different shapes, colors and materials, and is the perfect vintage accent to any décor.

| DETAILS   |                |
|-----------|----------------|
| FINISH:   | Antique Nickel |
| MATERIAL: | Steel          |
| GLASS:    | Clear Seedy    |

| DIMENSIONS     |            |
|----------------|------------|
| WIDTH:         | 19"        |
| HEIGHT:        | 11.3"      |
| WEIGHT:        | 5 lbs.     |
| BACK PLATE:    | 4.75" Dia. |
| EXTENSION:     | 9"         |
| TOP TO OUTLET: | 3.5"       |

## PRODUCT DETAILS:

- Mounting hardware is hidden on the backplate to ensure a clean silhouette.
- Fixture can be mounted either up or down
- Suitable for use in damp locations as defined by NEC and CEC. Meets United States UL Underwriters Laboratories & CSA Canadian Standards Association Product Safety Standards
- Ideal for vintage filament bulbs (not included)
- Crisp, minimal design with elegant details make a fresh, modern impact
- Classic matte brushed nickel finish
- Please refer to Hinkley's Warranty for complete product warranty details; some warranty limitations may apply.