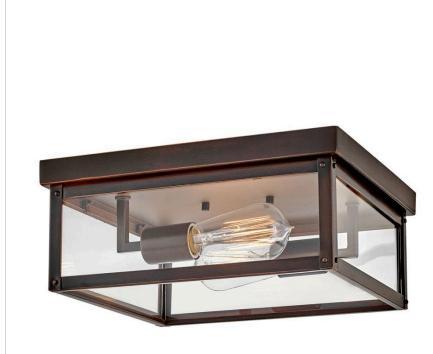

### BECKHAM

#### 12193BLC

MEDIUM FLUSH MOUNT

Sleek and stately, Beckham demands attention with its streamlined silhouette and transitional style as it emits a beautiful and even illumination throughout any space. Ideal for indoor and outdoor applications alike, Beckham's clear glass panels and multiple finish options complement a range of decorative lighting families. Vintage filament bulbs are recommended.

# DETAILS FINISH: Blackened Copper MATERIAL: Aluminum GLASS: Clear

#### PRODUCT DETAILS:

- Suitable for use in damp locations as defined by NEC and CEC. Meets United States UL
  Underwriters Laboratories & CSA Canadian Standards Association Product Safety Standards
- Ideal for vintage filament bulbs (not included)
- 2 year finish warranty
- Sophisticated and streamlined design, durable construction and timeless finish complement any architectural style
- · Gleaming copper finish that ages naturally over time