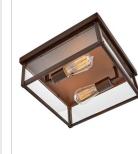

### BECKHAM

#### 12193BLC

MEDIUM FLUSH MOUNT

Sleek and stately, Beckham demands attention with its streamlined silhouette and transitional style as it emits a beautiful and even illumination throughout any space. Ideal for indoor and outdoor applications alike, Beckham's clear glass panels and multiple finish options complement a range of decorative lighting families. Vintage filament bulbs are recommended.

# DETAILS FINISH: Blackened Copper MATERIAL: Aluminum GLASS: Clear