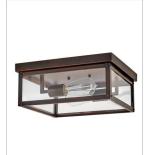

### BECKHAM

#### 12193BLC

MEDIUM FLUSH MOUNT

Sleek and stately, Beckham demands attention with its streamlined silhouette and transitional style as it emits a beautiful and even illumination throughout any space. Ideal for indoor and outdoor applications alike, Beckham's clear glass panels and multiple finish options complement a range of decorative lighting families. Vintage filament bulbs are recommended.

# DETAILS FINISH: Blackened Copper MATERIAL: Aluminum GLASS: Clear