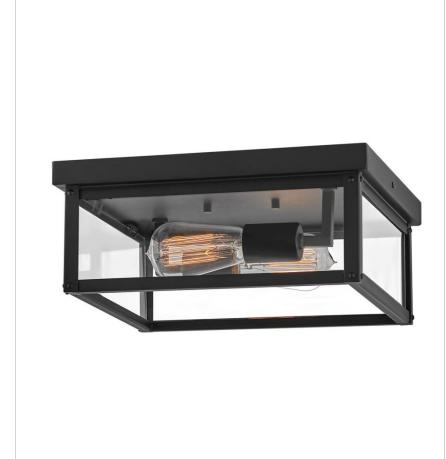

## BECKHAM

## 12193BK

MEDIUM FLUSH MOUNT

The clean and classic Beckham is the ultimate flush mount for a variety of outdoor applications. The twolight ceiling mount features sharp lines with a square canopy, suitable for indoor and outdoor locations. Its clear glass panels and open bottom emit a beautiful and even flow throughout any space. Beckham is available in a Black or Oil Rubbed Bronze finish. Vintage style filament bulbs recommended.

| DETAILS   |          |
|-----------|----------|
| FINISH:   | Black    |
| MATERIAL: | Aluminum |
| GLASS:    | Clear    |