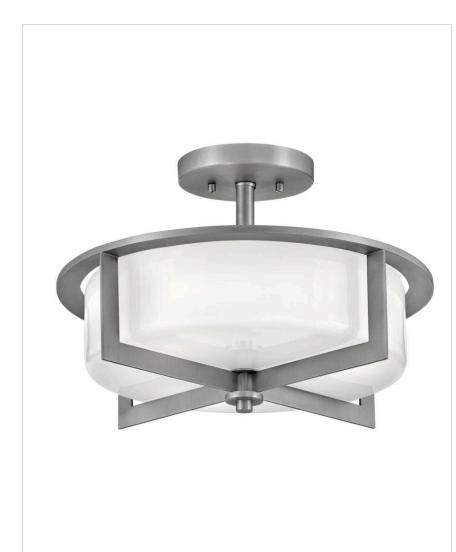

## 42033AN

MEDIUM SEMI-FLUSH MOUNT

A versatile semi-flush mount collection, Baxley features a prominent crossbar frame that complements various design styles. The cased opal glass adds a striking shine against multiple finish options.

| DETAILS   |                |
|-----------|----------------|
| FINISH:   | Antique Nickel |
| MATERIAL: | Steel          |
| GLASS:    | Cased Opal     |

| DIMENSIONS |       |
|------------|-------|
| WIDTH:     | 15.3" |
| HEIGHT:    | 10.3" |
| WEIGHT:    | 8.8lb |