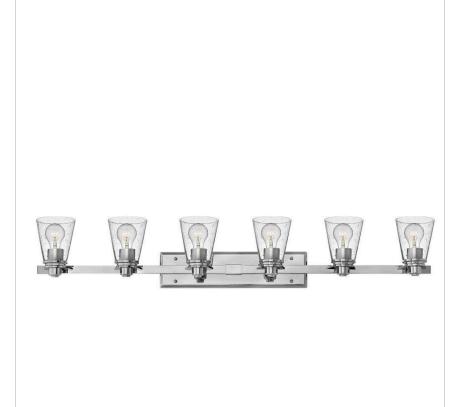

## **AVON**

## 5556CM-CL

## SIX LIGHT VANITY

Avon's updated traditional style features a clean, minimalist design with cast detailing. Available in Chrome, Brushed Nickel and Buckeye Bronze finishes.

| DETAILS   |                         |
|-----------|-------------------------|
| FINISH:   | Chrome with Clear glass |
| MATERIAL: | Metal                   |
| GLASS:    | Clear Seedy             |

| DIMENSIONS     |                 |
|----------------|-----------------|
| WIDTH:         | 48"             |
| HEIGHT:        | 8"              |
| WEIGHT:        | 15 lbs.         |
| BACK PLATE:    | 18.25"W X 4.5"H |
| EXTENSION:     | 6.3"            |
| TOP TO OUTLET: | 5.75"           |