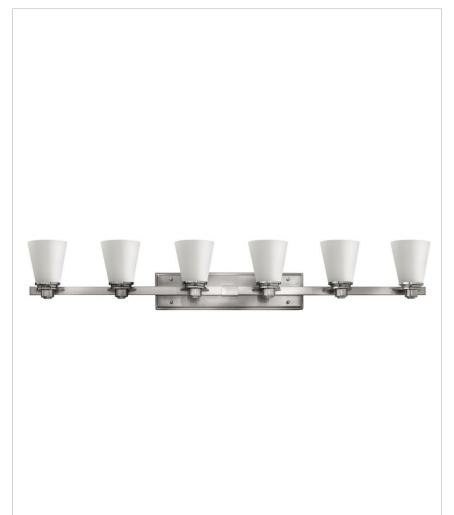

## **AVON**

## 5556BN

## SIX LIGHT VANITY

Avon's updated traditional style features a clean, minimalist design with cast detailing. Available in Chrome, Brushed Nickel and Buckeye Bronze finishes.

| DETAILS   |                |
|-----------|----------------|
| FINISH:   | Brushed Nickel |
| MATERIAL: | Metal          |
| GLASS:    | Etched Opal    |