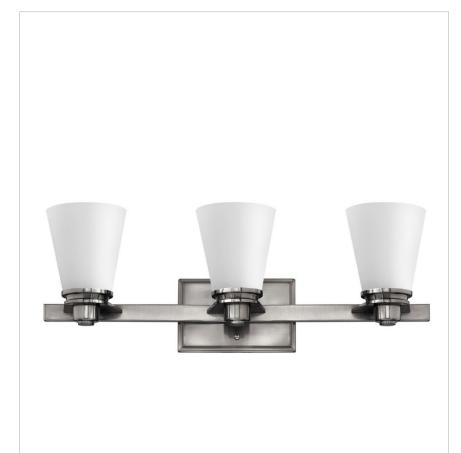

## **AVON**

## 5553BN

## THREE LIGHT VANITY

Avon's updated traditional style features a clean, minimalist design with cast detailing. Available in Chrome, Brushed Nickel and Buckeye Bronze finishes.

| DETAILS   |                |
|-----------|----------------|
| FINISH:   | Brushed Nickel |
| MATERIAL: | Metal          |
| GLASS:    | Etched Opal    |

## PRODUCT DETAILS:

- Fixture can be mounted either up or down
- Suitable for use in damp locations as defined by NEC and CEC. Meets United States UL Underwriters Laboratories & CSA Canadian Standards Association Product Safety Standards
- Merging the best of traditional and modern elements, with a sophisticated and streamlined look
- · Classic matte brushed nickel finish
- Please refer to Hinkley's Warranty for complete product warranty details; some warranty limitations may apply.