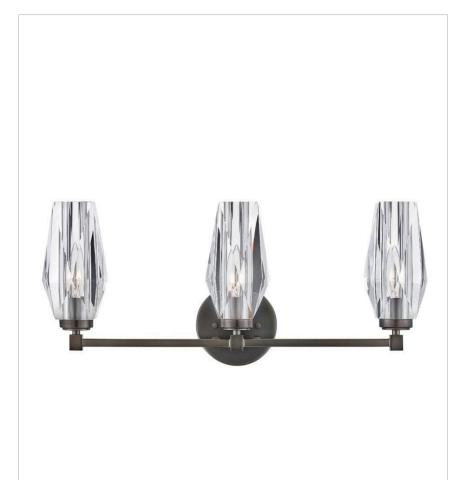

## THREE LIGHT VANITY

Ana embodies modern elegance. Faceted heavy cut crystal shades gleam against a Black Oxide or Heritage Brass finish. Like a piece of statement making jewelry, Ana is the signature finishing touch in any setting.

| DETAILS   |                       |
|-----------|-----------------------|
| FINISH:   | Black Oxide           |
| MATERIAL: | Steel                 |
| GLASS:    | Faceted Clear Crystal |

| DIMENSIONS     |         |
|----------------|---------|
| WIDTH:         | 23.5"   |
| HEIGHT:        | 10.3"   |
| WEIGHT:        | 10.5lb  |
| BACK PLATE:    | 5" Dia. |
| EXTENSION:     | 5.5"    |
| TOP TO OUTLET: | 7.75"   |